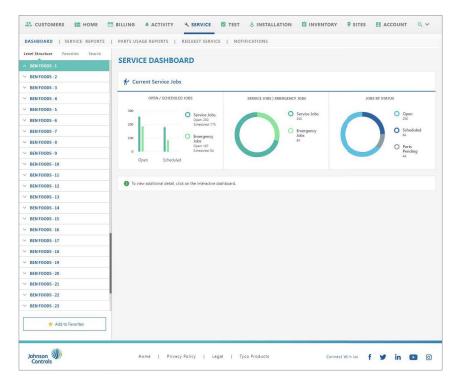

#### Interactive Service Dashboards

Personalize the service dashboards to oversee all service activities to ensure maximum uptime and identify potential troublesome equipment trends.

Comprehensive dashboards provide a quick summary of your service jobs, allowing you to view or search Open, Scheduled, and Closed Jobs, and view precise detail of the services performed.