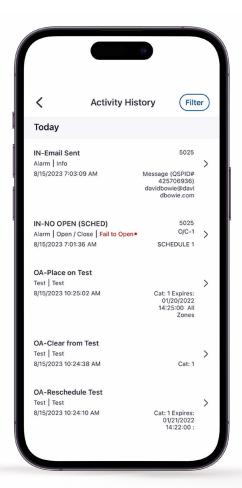

## Get DataSource Control Anywhere with the App

With the DataSource mobile app, you gain the convenient flexibility to manage and monitor your systems from your smartphone

**View System Details:** Gain insights into level structures and sites effortlessly.

**Full and Partial Testing:** Place one or more systems on full tests or new partial test capabilities by zone or service type.

**Extend Existing Tests:** Seamlessly prolong ongoing tests with a simple tap.

**Clear Tests:** Efficiently clear tests whenever needed for optimal system management.

**Event and Exception History:** Stay informed by easily filtering and reviewing your system's event and exception history.