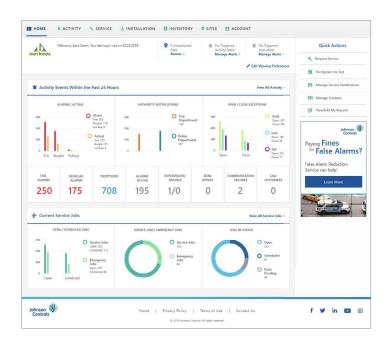

# Security system management at your fingertips

DataSource provides a frontline management tool that offers a window into your security system. It provides instant access into your alarm activity and system performance and maintenance. You can also view all of your account details through this secure web portal with access anytime, anywhere.

You can access your account online to view:

- An interactive alarm activity dashboard
- Tools for remote panel testing and managing site contacts
- Event notification setup and management
- An interactive service dashboard
- Enrollment in service status notifications
- A service request form
- Site hierarchy management
- Reporting tools
- · Billing portal and more