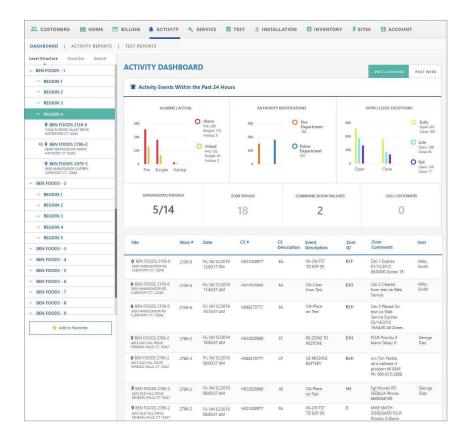

#### Personalized Security System Activity Reports

View near real-time events and exceptions such as late openings or early closings through personalized reports downloadable directly to your computer or mobile device. View advanced reports to analyze alarm details, identify false alarm issues or view alarm resolution and dispatch information.